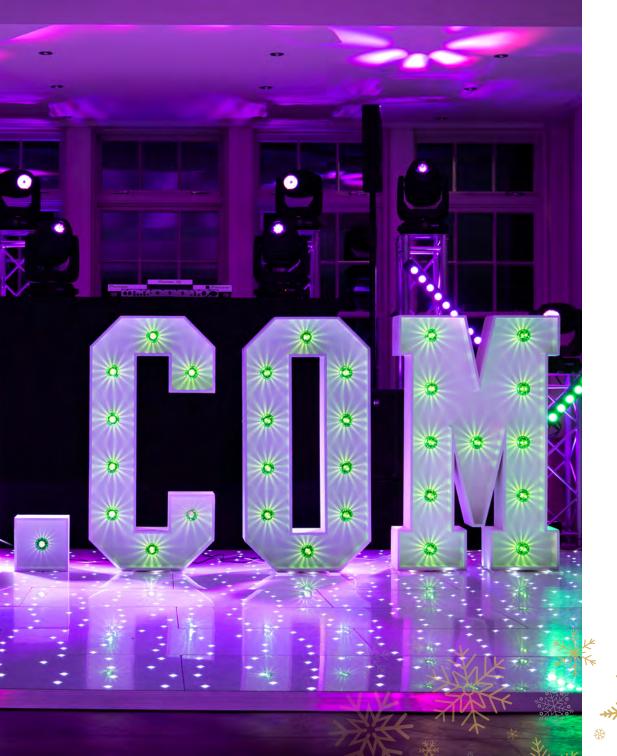

# Light up letters

'Your Company Name In Lights'

| 1 Letter   | £75  |
|------------|------|
| 2 Letters  | £140 |
| 3 Letters  | £200 |
| 4 Letters  | £250 |
| 5 Letters  | £300 |
| 6 Letters  | £350 |
| 7 Letters  | £400 |
| 8 Letters  | £450 |
| 9 Letters  | £500 |
| 10 Letters | £550 |