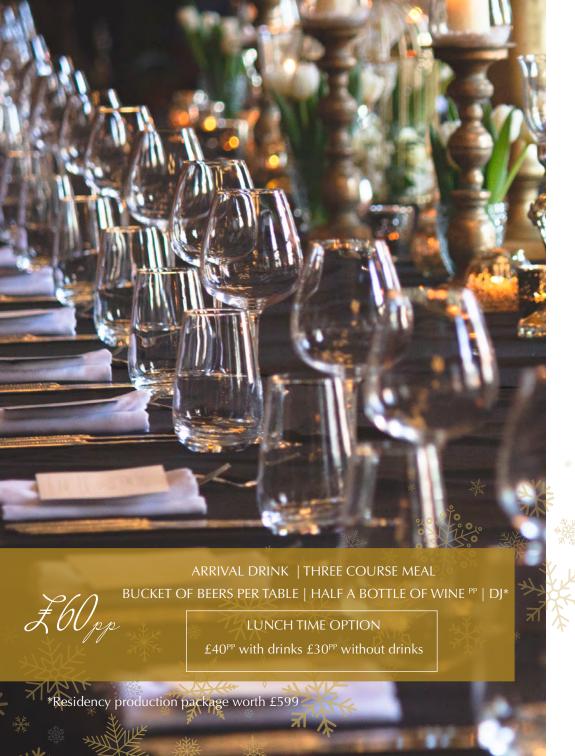

## a Festive Feast

All courses served to the centre of the tables for social dining

Starter

Served with a selection of farmhouse bread

Ham hock terrine with cornichons, chicken liver pâté with caramelised onion chutney, glazed figs with Lancashire cheese

Smoked salmon with lemon & caperberries, tiger prawn cocktail, smoked trout with beetroot & apple slaw

Main

Slow roasted four rib of beef & butter basted Norfolk turkey

Giant Yorkshire puddings, pigs in blankets, lemon & thyme stuffing, with a vast array of seasonal vegetables & rich gravy

Vegetarian / Vegan

Butternut squash filled with brown rice & English vegetable & herb ragout

Dessert

Flamed figgy pudding with brandy butter

Luxury chocolate yule log

Cashel blue wheel with grapes & cracker selection



# A Christmas Spec