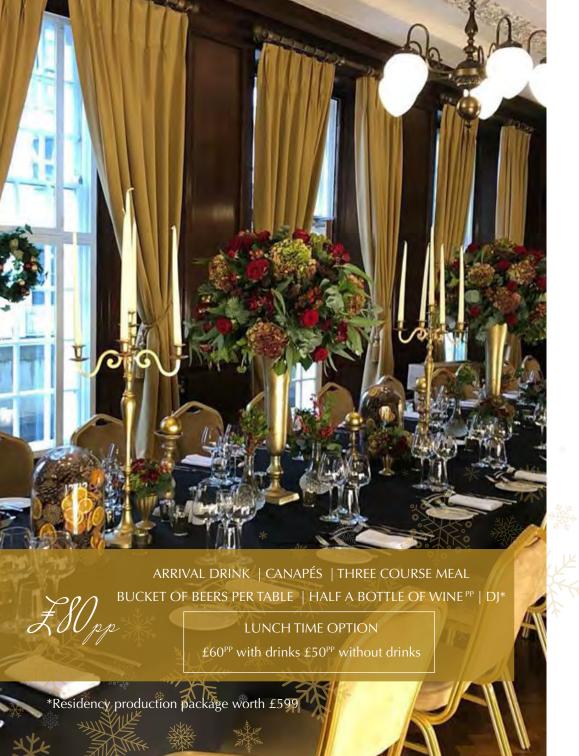

## a Festive Feast

All courses served to the centre of the tables for social dining

Starter

Served with a selection of farmhouse bread

Ham hock terrine with cornichons, chicken liver pâté with caramelised onion chutney, glazed figs with Lancashire cheese

Smoked salmon with lemon & caperberries, tiger prawn cocktail, smoked trout with beetroot & apple slaw

Main

Slow roasted four rib of beef & butter basted Norfolk turkey

Giant Yorkshire puddings, pigs in blankets, lemon & thyme stuffing, with a vast array of seasonal vegetables & rich gravy

Vegetarian / Vegan

Butternut squash filled with brown rice & English vegetable & herb ragout

Dessert

Flamed figgy pudding with brandy butter

Luxury chocolate yule log

Cashel blue wheel with grapes & cracker selection



# A Christmas Spectacular

### Canapés

Honey & mustard pigs in blankets | King prawns with smoked chilli dip | Dates stuffed with goats cheese

### Starter

Salad of chicory, poached pear, walnut & Cashel blue cheese with a honey & mustard vinaigrette

Oak smoked salmon with lemon, cracked black pepper & caperberries

Chicken liver, brandy & sage pâté with glazed fig & caramelised onion chutney

### Main

Individual turkey ballotine wrapped in smoked pancetta with a cranberry & sage stuffing

Monkfish lightly poached in a cream vermouth & crisp green grape sauce

Fillet steak served pink with a brandy & cracked pepper cream sauce

Butternut squash filled with brown rice & English vegetable and herb ragout (ve)

All served with seasonal greens consisting of sweetheart and savoy cabbage,